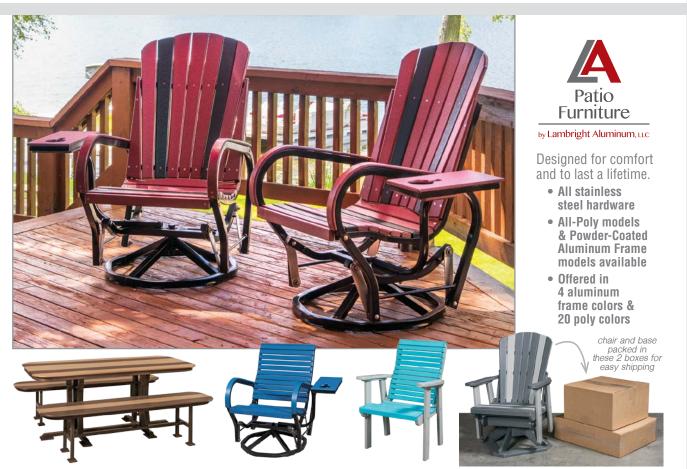

L.A. Patio Furniture by Lambright Aluminum, LLC *Outdoor* P: 260-593-0250 | F: 260-593-0556

Lambright Comfort Chairs Living Room P: 260-768-4820 | F: 260-768-3087

Lambright Country Chimes, LLC *Outdoor* P: 260-768-9138 | F: 260-768-9183