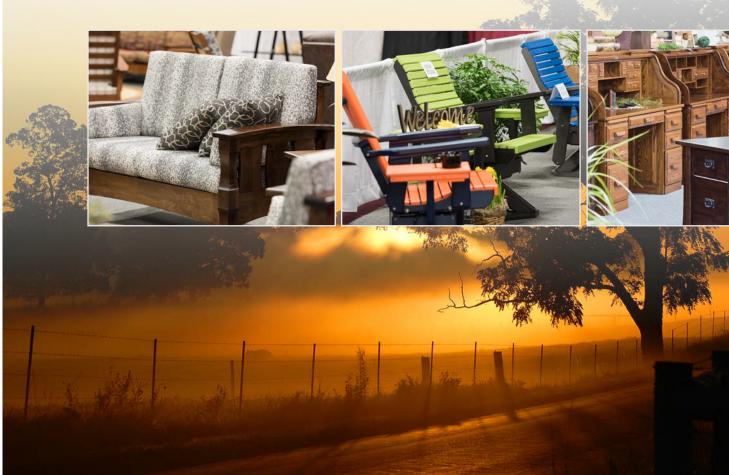

# 2017 Furniture Expo Recap

Record participation marked the 2017 Furniture Expo, including significant number of new faces and dealers welcomed to this wonderful annual event.

The MEC (Michiana Event Center) was packed with nearly 100 exhibitors, which showcased the wide-ranging talent that has made the region a hallmark hotspot in handcraft hardwood and specialty pieces. The time-honored appreciation dinners continued as a popular tradition – and allowed for good fellowship and the exchange of ideas and inspiration among friends.

## JOIN IN THE EXCITEMENT THIS YEAR AT OUR NEW LOCATION... THE BRAND NEW MICHIANA EVENT CENTER! at 455 E Farver in Shipshewana, Indiana

The growth of the expo has helped drive the need for a new, enhanced facility to host the dynamic expo. The building will increase capacity, offer new flexibility, and provide amenities that will only increase the welcoming environment that's been built over time.