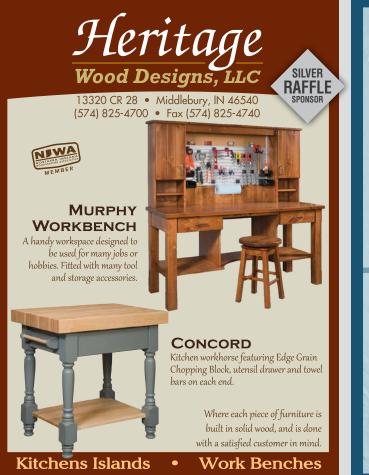

Heartland Wholesale, LLC Crafts & Accessories P: 574-642-4360 | F: 574-642-3557

 Heritage Wood Designs, LLC

 Cabinetry (Kitchen Islands)

 P: 574-825-4700 | F: 574-825-4740

Hilltop Hickory Furniture Bedroom | Dining Room | Entertainment | Game Room Items | Living Room | Occasional Tables | Office P: 260-593-2421 | F: 260-593-0705 Hochstetler Lawn Furniture *Outdoor* P: 260-593-0105 | F: 260-593-0134