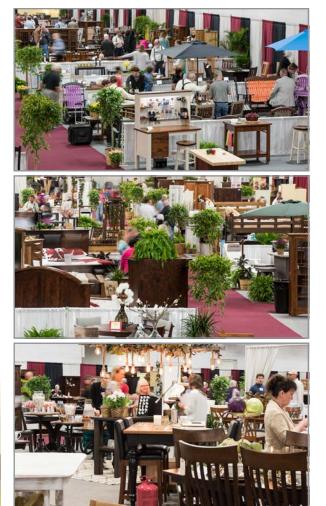

# 2017 Furniture Expo Recap

Record participation marked the 2017 Furniture Expo, including significant number of new faces and dealers welcomed to this wonderful annual event.

The MEC (Michiana Event Center) was packed with nearly 100 exhibitors, which showcased the wide-ranging talent that has made the region a hallmark hotspot in handcraft hardwood and specialty pieces. The time-honored appreciation dinners continued as a popular tradition – and allowed for good fellowship and the exchange of ideas and inspiration among friends.