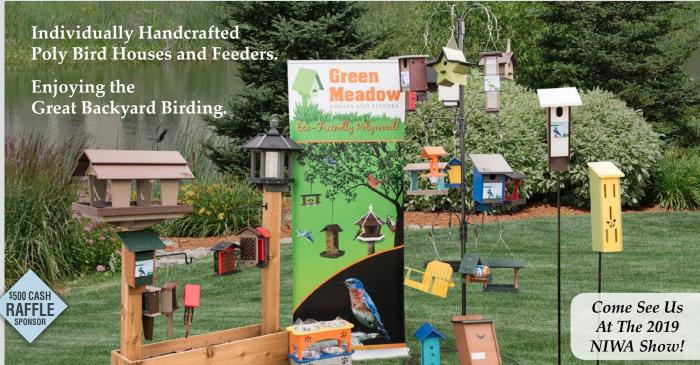

ph. (260) 768-7863 | fx. (260) 768-7861 0725N 840W, Shipshewana, IN 46565 greenmeadow@centurylink.net

2105 W 450 S LaGrange, IN 46761 Phone: 260.463.8938

Fax: 260.499.4946

**Green Meadow Houses & Feeders** Crafts & Accessories

P: 260-768-7863 | F: 260-768-7861

**Harmony Structures** Outdoor

P: 574-825-4690 | F: 574-747-7242

Heartland Mattress Bedroom

P: 260-768-7875 | F: 260-768-7099