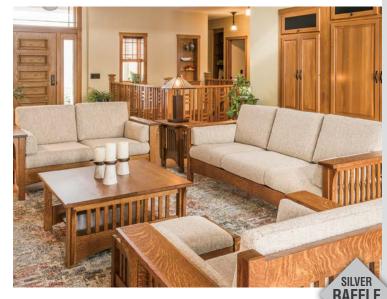

# The NIWA Expo brings together over 90 Amish craftsmen from the Northern Indiana region.

The builders combine the simple integrity of Amish craft with contemporary designs. Constructed with Midwestern hardwoods, these pieces add an element of natural beauty to any décor. One-of-a-kind detailing and meticulous construction makes each item both an heirloom and a functional work of art.

### Multiple craftsmen display an array of styles,

including mission-style desks and hutches, live-edge tables, rustic log living and bedroom furniture, and recycled polywood chairs and tables for outdoor spaces. Builders combine timeless designs with contemporary details like LED lights and soft-close doors. From quarter-sawn oak to hickory, members of NIWA select top-quality Midwestern hardwoods as the raw material for their craft.