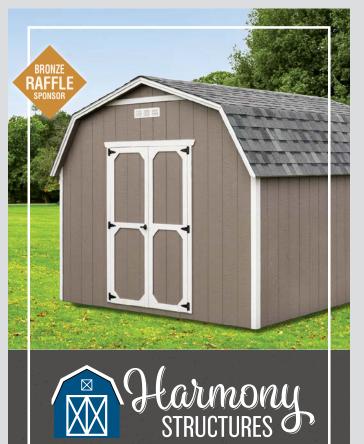

**Green Meadow Houses & Feeders** Crafts & Accessories

P: 260-768-7863 | F: 260-768-7861

**Harmony Structures** Outdoor

P: 574-825-4690 | F: 574-747-7242

Heartland Mattress Bedroom

P: 260-768-7875 | F: 260-768-7099