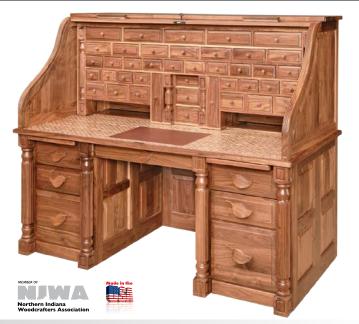

# RIVER WOODWORKING LLC

Kitchen Cabinets | File Cabinets | Computer Desks | Roll-Top Desks

Fine home or office cabinetry and solid hardwood desks built to exacting standards for enduring use.

- Smooth, reliable performance of roll-top desks, drawers and doors
- Build strong and durable using dovetail joints and one-inch solid wood
- Consistent wood grain, in house finishing, extensive hardware selection

For a pdf catalog of our full line of products: indianawoodcrafters.com/riverwoodworkingoffice