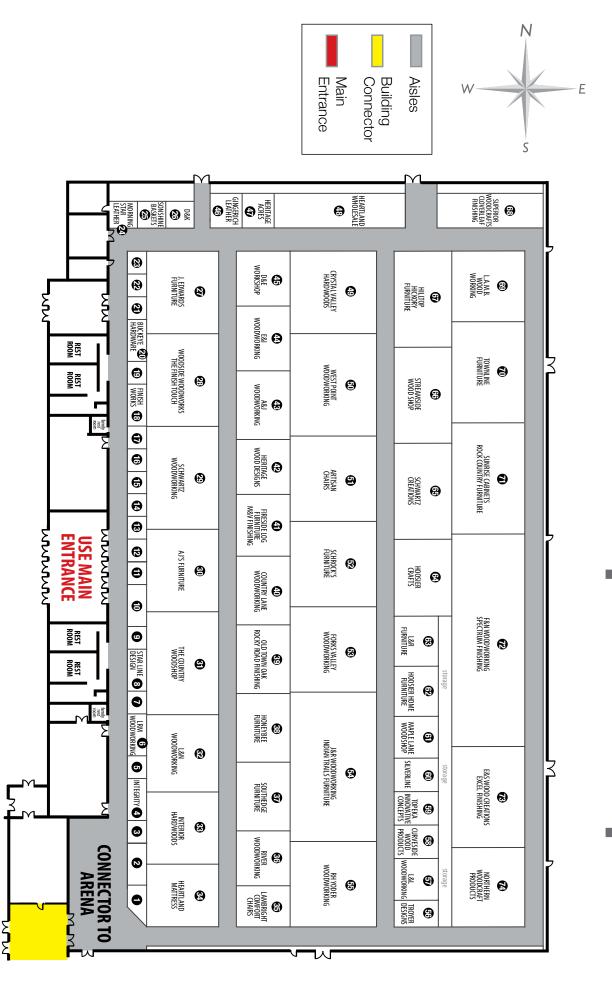

# 2019 **Furniture** Expo Floorplan

What inspires us will inspire you.

> DEBOARDS **CABINETS** WINE CABINETS

10679 County Rd. 34, Goshen, IN 46528 phone: 574-642-3796 | fax: 574-642-3780

63242 County Road 37 | Goshen, IN 46528 | Ph. (574) 825-4690