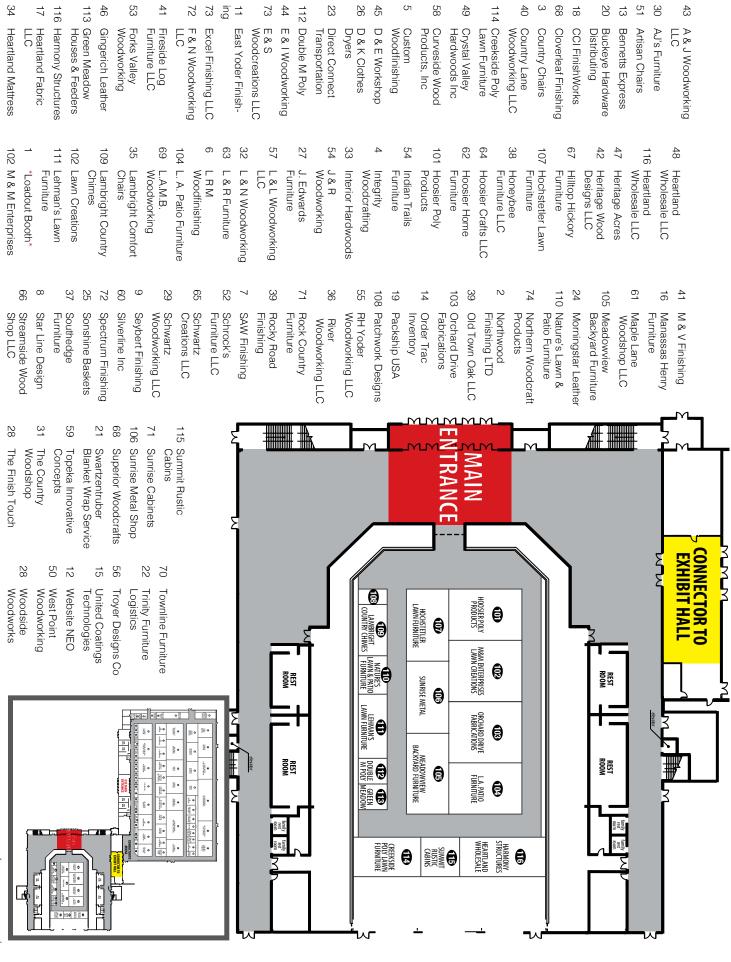

# 2019 **Furniture** Expo Floorplan

What inspires us will inspire you.

> DEBOARDS **CABINETS** WINE CABINETS

10679 County Rd. 34, Goshen, IN 46528 phone: 574-642-3796 | fax: 574-642-3780

63242 County Road 37 | Goshen, IN 46528 | Ph. (574) 825-4690