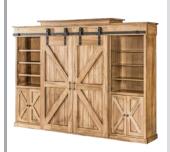

# Country Lane

#### ➤ WOODWORKING, LLC <

66991 CR 43 • Millersburg, IN 46543 PH 574-642-0662 • Fax 574-642-0663 CountryLaneWWLLC@pcfreemail.com

- Resembles Rustic Pallet Furniture
- Glued & nailed Backs are screwed on
- Adjustable shelves
- IN STOCK UNFINISHED!
- Choose your price! Choose your stain!
   BUY 1/BUY 2/POWER BUY 5

We use Sustainable Pine Wood 4 MILLION trees planted DAILY industry wide!

**PANTRIES** 

**BOOKCASES** 

**JELLY CUPBOARDS** 

**CONSOLE CABINETS** 