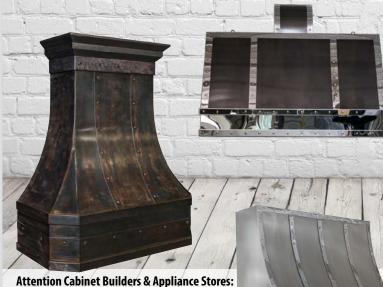

Anything from S.S., Copper, Brass, Zinc, Aged to Hammered.

3070 W 350 S Topeka, IN 46571 Phone: 260-463-4026 Fax: 260-463-4027 The Latest,
Hottest Trend in
Charcoal Grilling!

#### **Beautifully Handcrafted Kitchen Range Hoods**

2 019 NIWA Buyer's Guide

**Dealer Inquiries Welcome** 