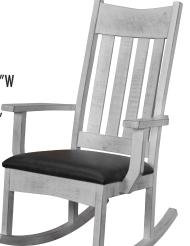

## 111 Crescent Rocker

Overall size: 431/2"H x 31"D x 28"W

Seat size:  $19"D \times 21"W$ 

Distance between armrests: 21½"

Floor to top of wood seat: 171/4"
Floor to top of fabric or

leather seat: 181/4"

Available in ¼ sawn White Oak with fabric

or wood seat.

Overall size: 431/2"H x 31"D x 28"W

Seat size: 19"D x 21"W

Distance between armrests: 211/2"

Floor to top of wood seat: 171/4"

Floor to top of fabric or leather seat: 181/4"

Available in Brown Maple with fabric or wood

seat.

Overall size: 431/2"H x 31"D x 28"W

Seat size: 19"D x 21"W

Distance between armrests: 21½" Floor to top of wood seat: 17¼"

Floor to top of fabric or leather seat: 181/4"

Available in Red Oak with fabric or wood seat.

Overall size: 431/2"H x 31"D x 28"W

Seat size: 19"D x 21"W

Distance between armrests: 211/2"

Floor to top of wood seat: 171/4"

Floor to top of fabric or leather seat: 181/4"

Available in Wormy Brown Maple (rough sawn) with fabric or wood seat.