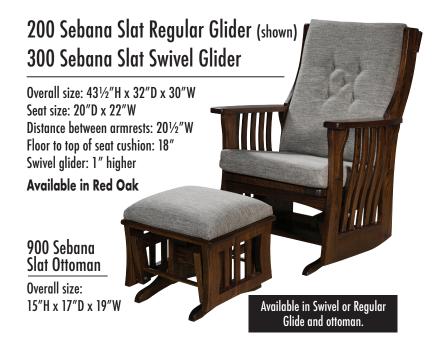

Is the fabric you want not listed? Order with your choice of fabric and we can still ship it to the finish shop in 10 business days!

We can have the Sebana Slat Regular Glider (above) shipped to the finish shop within 5 business days, if ordered with one of the fabrics shown below. Each style is offered in 1 wood species only as shown above.

Is the fabric you want not listed below? Order with your choice of fabric and we can still ship it to the finish shop in 10 business days!