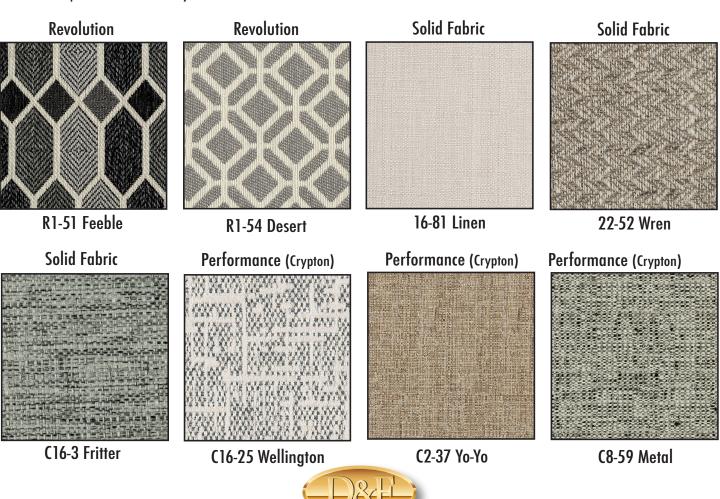

We can have your choice of these 5 rockers shipped to the finish shop within 5 business days, if ordered with a wood or fabric seat with one of the fabrics shown on backside of this flyer. Each style is offered in 1 wood species only as shown above.

Is the fabric you want not listed? Order with your choice of fabric and we can still ship it to the finish shop in 10 business days!

We can have the Sebana Slat Regular Glider (above) shipped to the finish shop within 5 business days, if ordered with one of the fabrics shown below. Each style is offered in 1 wood species only as shown above.

Is the fabric you want not listed below? Order with your choice of fabric and we can still ship it to the finish shop in 10 business days!