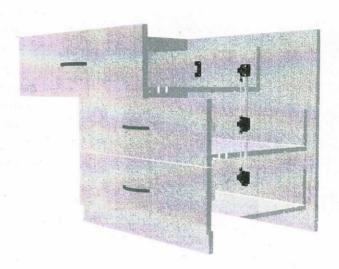

### Rear Anti-Tip System

#### **Features**

- Anti-tip solution for undermount slides, soft close slides, drawers without slides or where there is insufficient space on the sides of the drawers.
- Rear anti-tip mechanism is mounted in the gap behind the drawer box – 1¾" gap is required.
- Mechanism is activated by a latch mounted on the rear of the drawer box.
- As one drawer is opened, connecting bars are blocked and all remaining latches are locked.
- Supports 50 pound pull force.

#### **Options**

- One-piece assembly is produced to customer specifications with components installed on aluminum channel.
- Components are available as a kit with or without the aluminum mounting channel for installation directly on rear panel.

#### **Benefits**

- Provides rear mounting anti-tip where space beside drawer box is restricted.
- · Component kit provides unlimited mounting options.