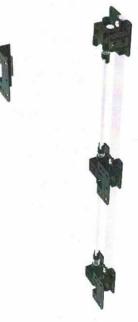

### Rear Anti-Tip System

#### **Features**

- Anti-tip solution for undermount slides, soft close slides, drawers without slides or where there is insufficient space on the sides of the drawers.
- Rear anti-tip mechanism is mounted in the gap behind the drawer box – 1¾" gap is required.
- Mechanism is activated by a latch mounted on the rear of the drawer box.
- As one drawer is opened, connecting bars are blocked and all remaining latches are locked.
- Supports 50 pound pull force.

#### **Options**

- One-piece assembly is produced to customer specifications with components installed on aluminum channel.
- Components are available as a kit with or without the aluminum mounting channel for installation directly on rear panel.

#### **Benefits**

- Provides rear mounting anti-tip where space beside drawer box is restricted.
- · Component kit provides unlimited mounting options.