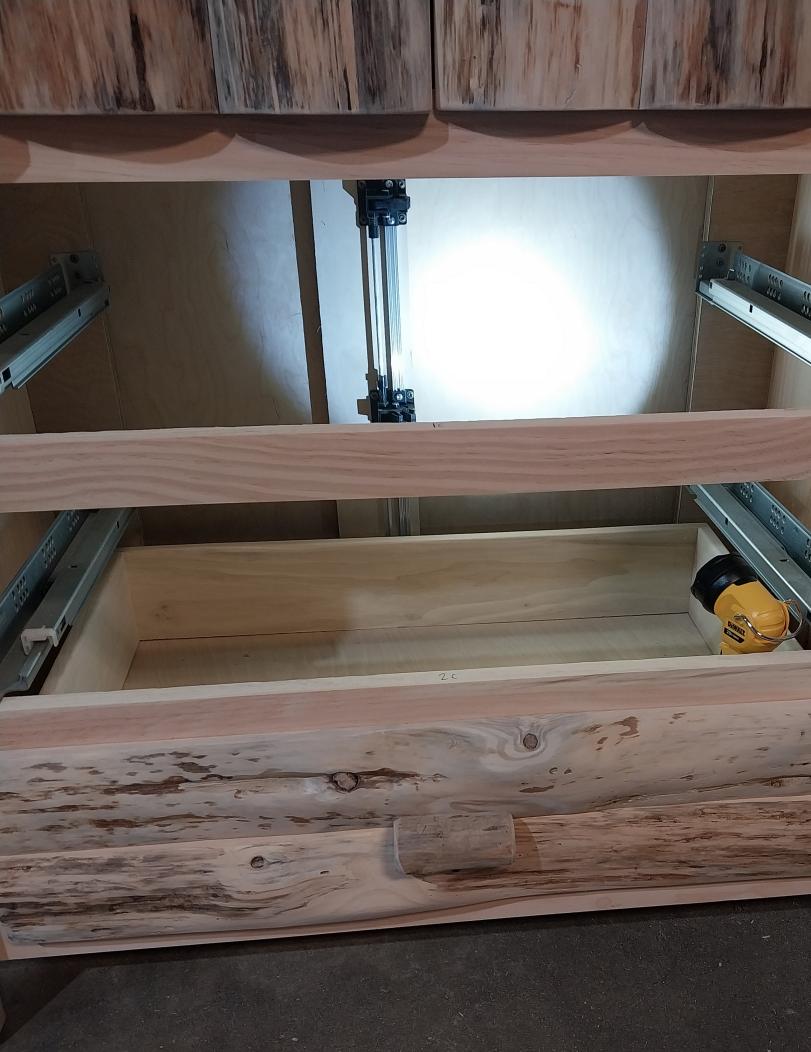

### Rear Anti-Tip System

#### **Features**

- Anti-tip solution for undermount slides, soft close slides, drawers without slides or where there is insufficient space on the sides of the drawers.
- Rear anti-tip mechanism is mounted in the gap behind the drawer box – 1¾" gap is required.
- Mechanism is activated by a latch mounted on the rear of the drawer box.
- As one drawer is opened, connecting bars are blocked and all remaining latches are locked.
- Supports 50 pound pull force.