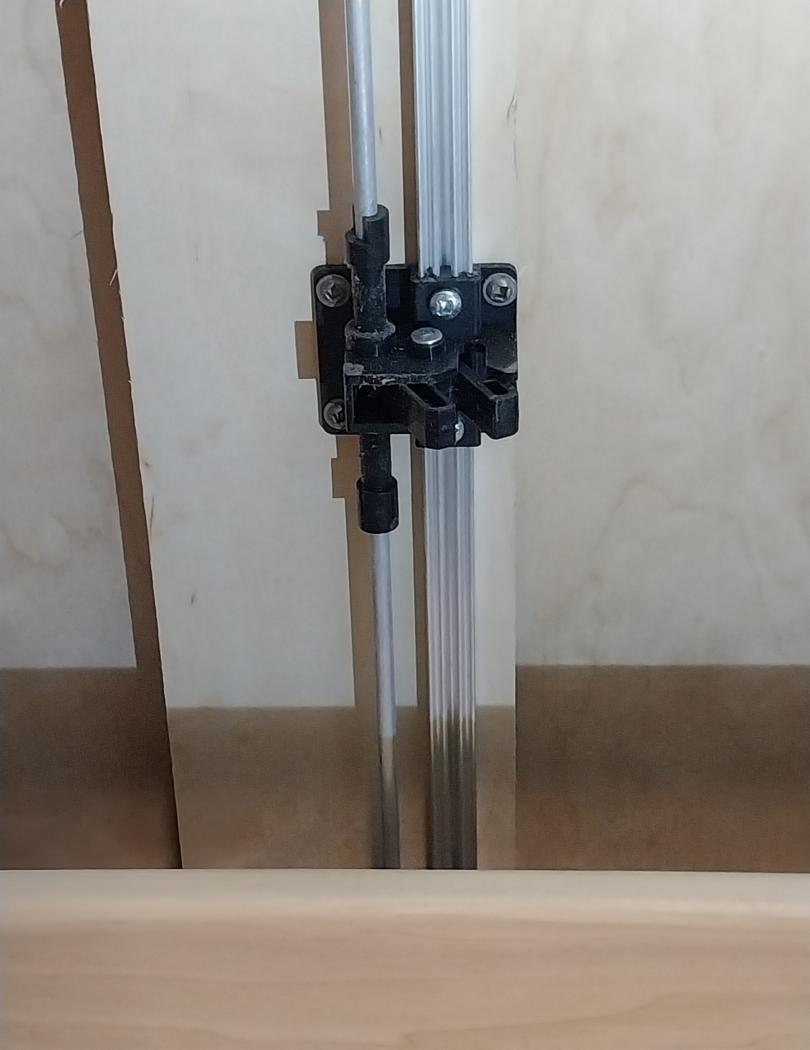

### Rear Anti-Tip System

#### **Features**

- Anti-tip solution for undermount slides, soft close slides, drawers without slides or where there is insufficient space on the sides of the drawers.
- Rear anti-tip mechanism is mounted in the gap behind the drawer box – 1¾" gap is required.
- Mechanism is activated by a latch mounted on the rear of the drawer box.
- As one drawer is opened, connecting bars are blocked and all remaining latches are locked.
- Supports 50 pound pull force.