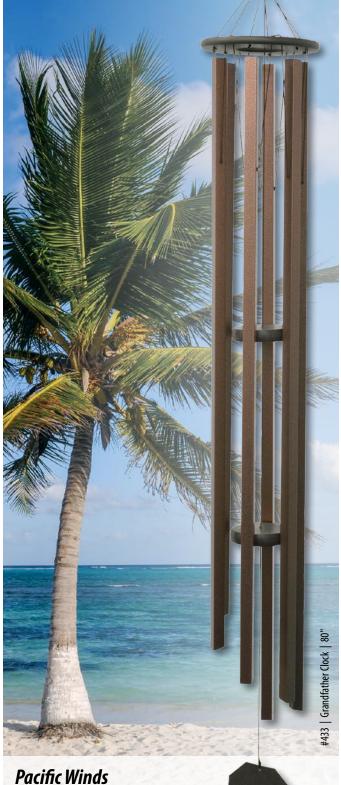

mayo purple detail

#512 Songbird, 36"

#513 Tranquil Rain, 41"

#514 Forest Edge, 44"

malachite detail

From the soothing sounds of an ocean breeze and a mountain serenade to the rich tones of a grandfather clock, you will love these chimes. 1" square.

#433 Grandfather Clock, 80"

#434 Church Bell, 65"

**#436** Mountain Serenade, 48"

#437 Ocean Breeze, 36"

bronze detail

#### **Pacific Winds**