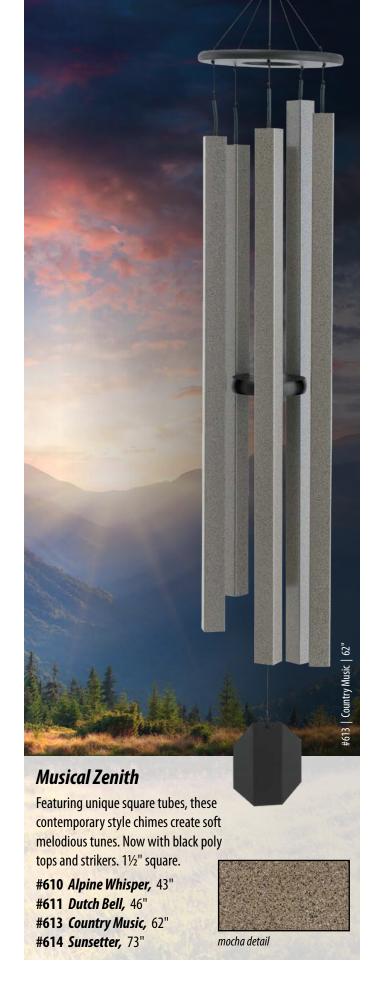

Chime tones are created by different wall thicknesses of the tubes as well as the length and diameter. Square tube chimes are meant to provide the option of a more unique, contemporary version of the common round tube chimes.

# **Musical Zenith** #610 | Alpine Whisper | 43" #614 | Sunsetter | 73" #611 | Dutch Bell | 46" #613 | Country Music | 62"