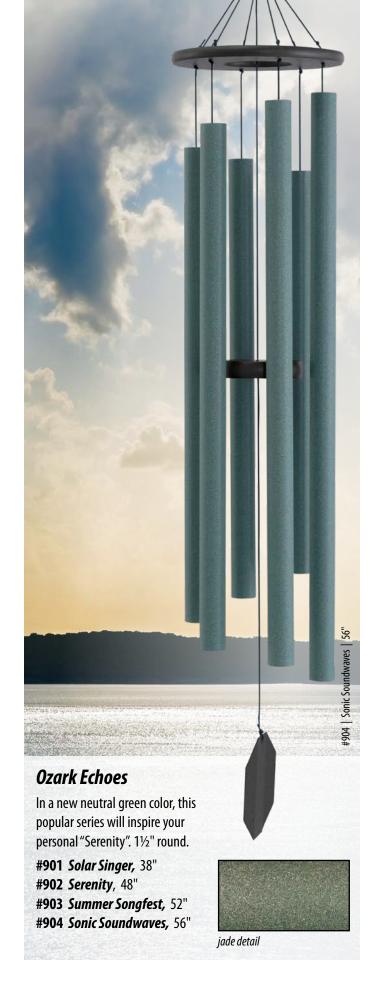

#### At Lambright Country Chimes...

all of our windchimes have a Lifetime Warranty. They are handcrafted in Shipshewana, Indiana. Aluminum tubes are powder-coated, and string is polyester UV-treated. As an alternative to wood, recycled plastic milk jugs are used to make chime tops and strikers. Some factors that determine each individual tone include the diameter of the tubes as well as the length and wall thickness. Each windchime has a unique tone and is available ONLY in color shown.