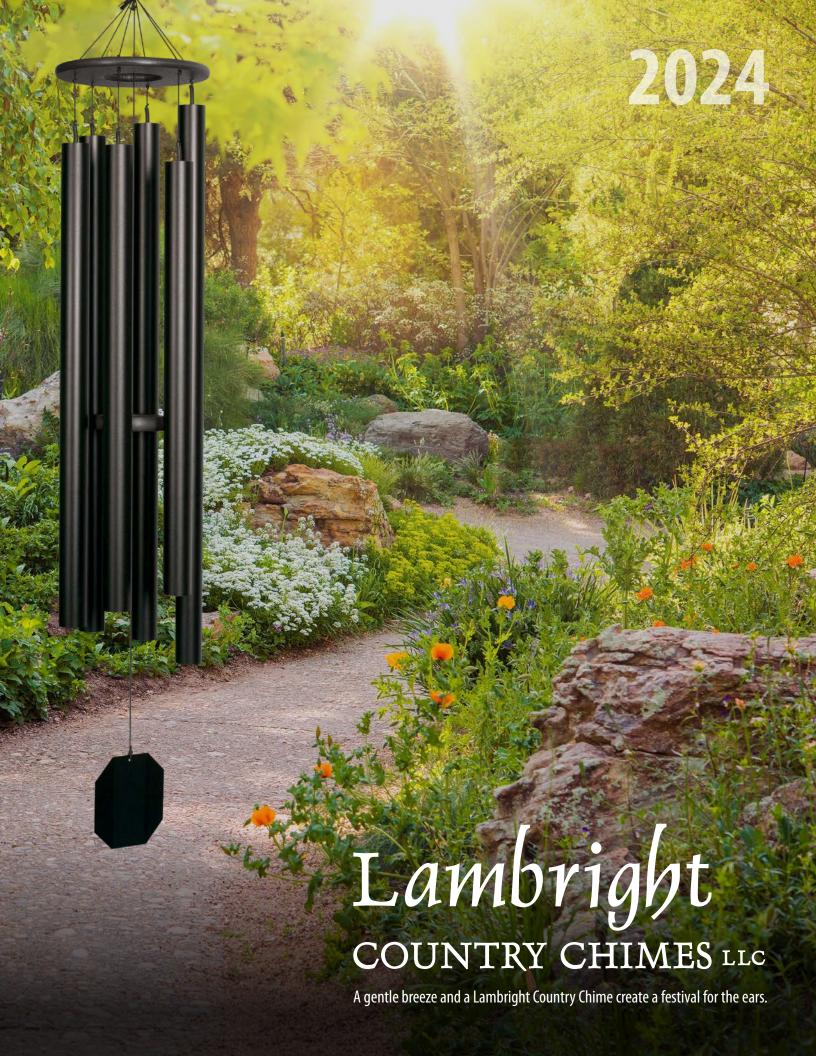

For nearly 20 years, Lambright Country Chimes, LLC has provided individually handcrafted wind chimes that are meant to be enjoyed year-round. We have expanded to almost 40 unique sounds in a variety of beautiful finish colors for the ultimate addition to any home or garden. Our goal is to provide wind chimes of superior quality at a reasonable price, and as a small family-owned and operated shop, we hope to establish a personalized relationship with each of our customers for a satisfactory and memorable experience.

#### At Lambright Country Chimes...

all of our windchimes have a Lifetime Warranty. They are handcrafted in Shipshewana, Indiana. Aluminum tubes are powder-coated, and string is polyester UV-treated. As an alternative to wood, recycled plastic milk jugs are used to make chime tops and strikers. Some factors that determine each individual tone include the diameter of the tubes as well as the length and wall thickness. Each windchime has a unique tone and is available ONLY in color shown.