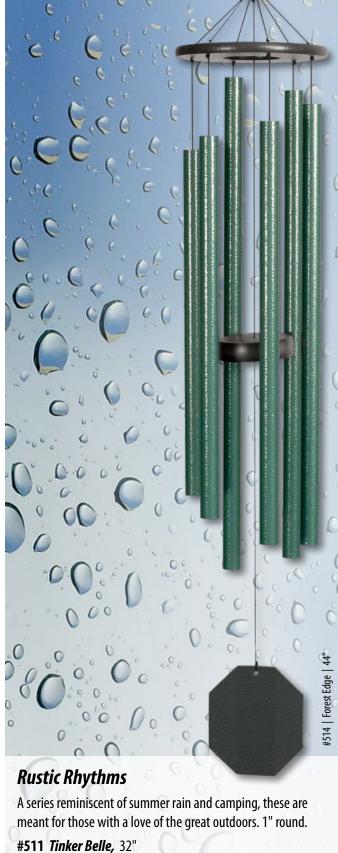

d tubes. If placed at the very bottom of each tube these act as "bumpers" and will reduce clanging of the tubes.



#### Wind Chime Tops & Strikers

Poly lumber is used for wind chime tops and strikers. This is an unbreakable environmentally friendly material made from recycled milk jugs. Poly lumber will not rot, crack, or chip, and is very weather-resistant. The string used is polyester UV-treated, and our one-of-a-kind suspension system further prolongs the life of the string.









The names and captivating tones of these wind chimes will take you on a peaceful walk through a garden of flowers. Beautiful "mayo purple" color (lavender/purple). 11/8" round.

#701 Morning Glory, 36" #702 Bleeding Heart, 41" #703 Evening Primrose, 43" #704 Canterbury Bells, 49"



mayo purple detail





#512 Songbird, 36"

#513 Tranquil Rain, 41"

#514 Forest Edge, 44"



malachite detail



From the soothing sounds of an ocean breeze and a mountain serenade to the rich tones of a grandfather clock, you will love these chimes. 1" square.

#433 Grandfather Clock, 80"

#434 Church Bell, 65"

**#436** Mountain Serenade, 48"

#437 Ocean Breeze, 36"





bronze detail











#### **Chuck Wagon Dinner Bells**

Available in Steel or Aluminum, and in 3 sizes (Small 8", Medium 12", Large 16").



Engravings are available on all chimes and make great gifts. We can engrave names, dates, clip-art of your choosing as well as many other items. Allow 1-2 weeks.





#### Hooks

Horizontal Deck Rail Hook w/Knob, 29" Vertical Deck Rail Hook, 29" Large Tree Limb Hook, 36" Medium Tree Limb Hook, 24" S