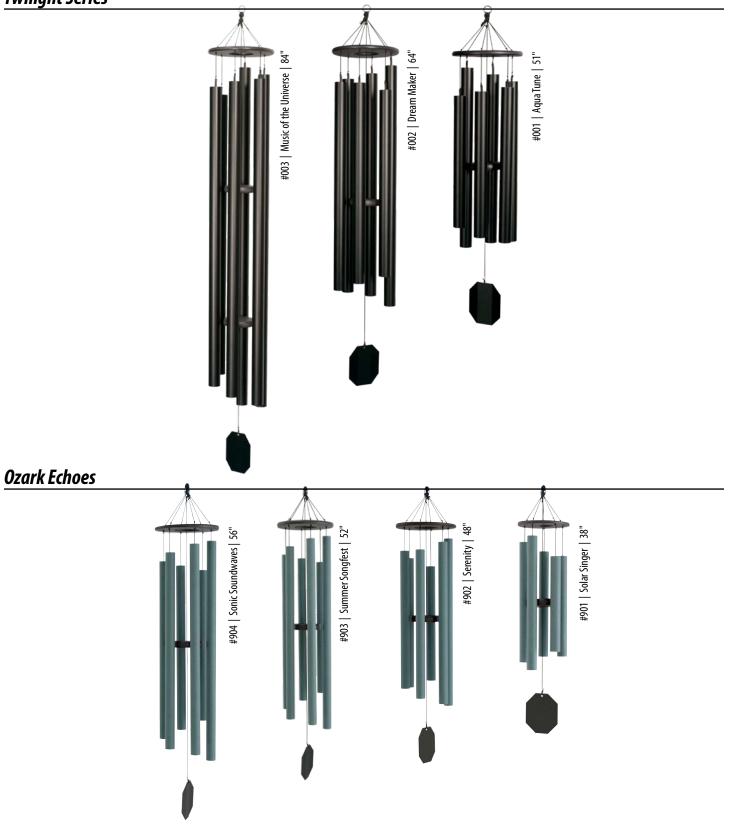

e Limb Hook, 24" Small Tree Limb Hook, 12" Wall Hook w/Back Plate, 13" from wall





### **Display Stand**

This attractive display stand is constructed of solid oak with aluminum posts. Two levels to display varied sizes of chimes. Stand displays 20-30 chimes, depending on their size.

*Display Stand,* 39" x 39" x 82" #111

### **Enchanting Flower Series** Mountain Reflections Garden Gate Chorus #200 | Morning Song | 25" #701 | Morning Glory | 36" #702 | Bleeding Heart | 41" #301 | Spirit of Maroon Bells | 75" #703 | Evening Primrose | 43" #704 | Canterbury Bells | 49" **Biblical Bells** #855 | Harmonica | 53" #851 | Melody of the Heart | 37" #854 | Victory Bells of Jericho | 44" #853 | King David's Harp | 41" #852 | Song of Solomon | 39"

### Rustic Rhythms



#### **Pacific Winds**





# **Ultimate Series** #842 | Court Haus | 62" #844 | Baby Ben | 42" #841 | Big Ben | 82" #843 | Hummer | 50"

# **Musical Zenith** #610 | Alpine Whisper | 43" #614 | Sunsetter | 73" #611 | Dutch Bell | 46" #613 | Country Music | 62"

### Whispers in the Wind



#### **Wind Harp**



#WH112 | Wind Harp | 20" x 44" (not shown)