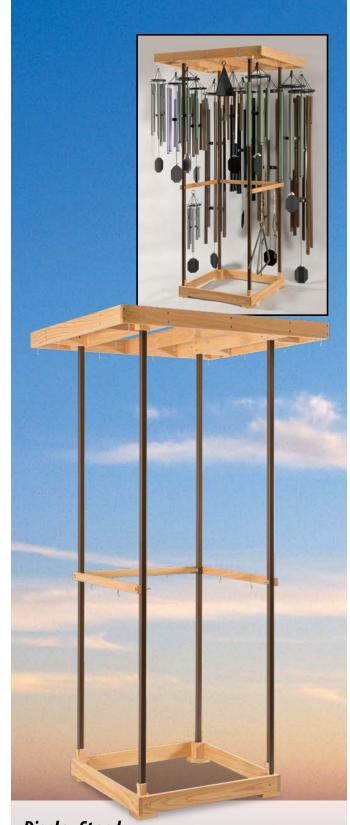

### **Display Stand**

This attractive display stand is constructed of solid oak with aluminum posts. Two levels to display varied sizes of chimes. Stand displays 20-30 chimes, depending on their size.

*Display Stand,* 39" x 39" x 82" #111