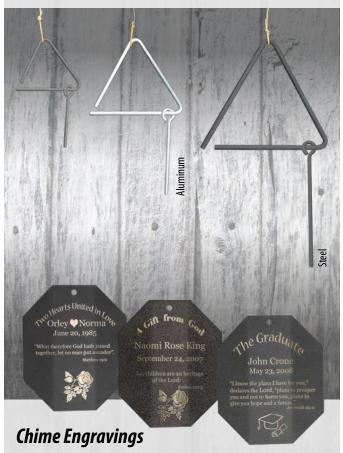

#### **Chuck Wagon Dinner Bells**

Available in Steel or Aluminum, and in 3 sizes (Small 8", Medium 12", Large 16").

Engravings are available on all chimes and make great gifts. We can engrave names, dates, clip-art of your choosing as well as many other items. Allow 1-2 weeks.