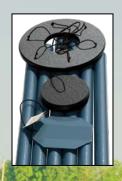

### **Display Stand**

This attractive display stand is constructed of solid oak with aluminum posts. Two levels to display varied sizes of chimes. Stand displays 20-30 chimes, depending on their size.

*Display Stand,* 39" x 39" x 82" #111