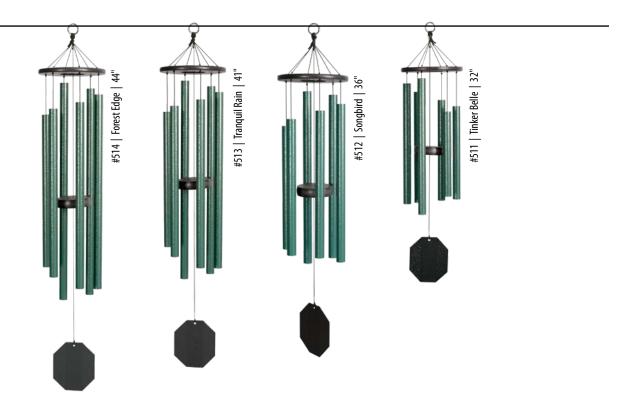

mayo purple detail

#512 Songbird, 36"

#513 Tranquil Rain, 41"

#514 Forest Edge, 44"

malachite detail

From the soothing sounds of an ocean breeze and a mountain serenade to the rich tones of a grandfather clock, you will love these chimes. 1" square.