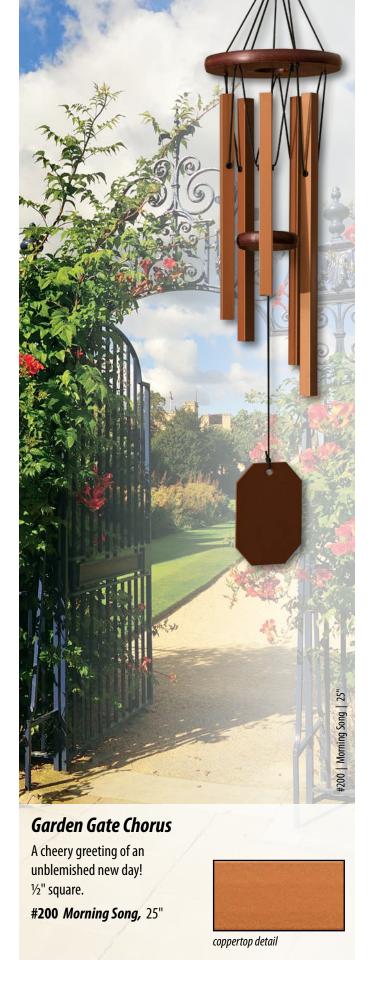

### **Enchanting Flower Series** Mountain Reflections Garden Gate Chorus #200 | Morning Song | 25" #701 | Morning Glory | 36" #702 | Bleeding Heart | 41" #301 | Spirit of Maroon Bells | 75" #703 | Evening Primrose | 43" #704 | Canterbury Bells | 49" **Biblical Bells** #855 | Harmonica | 53" #851 | Melody of the Heart | 37" #854 | Victory Bells of Jericho | 44" #853 | King David's Harp | 41" #852 | Song of Solomon | 39"