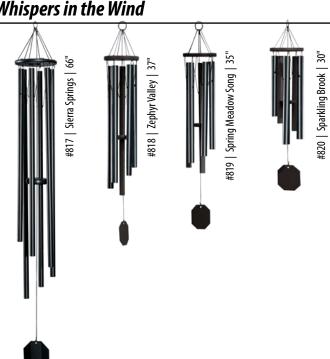

depending on their size.

*Display Stand,* 39" x 39" x 82" #111

### **Enchanting Flower Series** Mountain Reflections Garden Gate Chorus #200 | Morning Song | 25" #701 | Morning Glory | 36" #702 | Bleeding Heart | 41" #301 | Spirit of Maroon Bells | 75" #703 | Evening Primrose | 43" #704 | Canterbury Bells | 49" **Biblical Bells** #855 | Harmonica | 53" #851 | Melody of the Heart | 37" #854 | Victory Bells of Jericho | 44" #853 | King David's Harp | 41" #852 | Song of Solomon | 39"

### Rustic Rhythms



#### **Pacific Winds**





# **Ultimate Series** #842 | Court Haus | 62" #844 | Baby Ben | 42" #841 | Big Ben | 82" #843 | Hummer | 50"

# **Musical Zenith** #610 | Alpine Whisper | 43" #614 | Sunsetter | 73" #611 | Dutch Bell | 46" #613 | Country Music | 62"

### Whispers in the Wind



#### **Wind Harp**



#WH112 | Wind Harp | 20" x 44" (not shown)