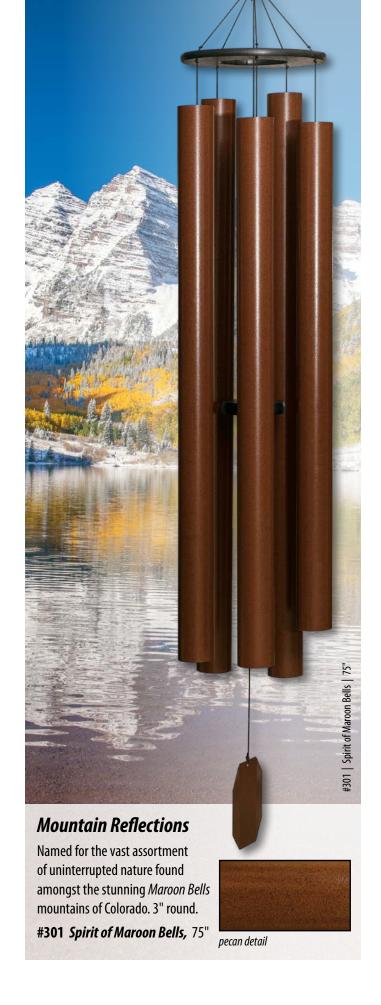

### **Enchanting Flower Series** Mountain Reflections Garden Gate Chorus #200 | Morning Song | 25" #701 | Morning Glory | 36" #702 | Bleeding Heart | 41" #301 | Spirit of Maroon Bells | 75" #703 | Evening Primrose | 43" #704 | Canterbury Bells | 49" **Biblical Bells** #855 | Harmonica | 53" #851 | Melody of the Heart | 37" #854 | Victory Bells of Jericho | 44" #853 | King David's Harp | 41" #852 | Song of Solomon | 39"