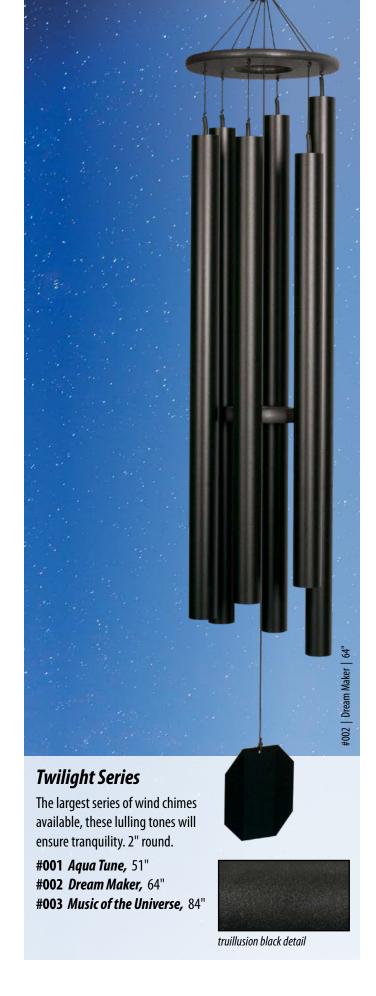

ing used is polyester UV-treated, and our one-of-a-kind suspension system further prolongs the life of the string.









The names and captivating tones of these wind chimes will take you on a peaceful walk through a garden of flowers. Beautiful "mayo purple" color (lavender/purple). 11/8" round.

#701 Morning Glory, 36" #702 Bleeding Heart, 41" #703 Evening Primrose, 43" #704 Canterbury Bells, 49"



mayo purple detail





#512 Songbird, 36"

#513 Tranquil Rain, 41"

#514 Forest Edge, 44"



malachite detail



From the soothing sounds of an ocean breeze and a mountain serenade to the rich tones of a grandfather clock, you will love these chimes. 1" square.

#433 Grandfather Clock, 80"

#434 Church Bell, 65"

**#436** Mountain Serenade, 48"

#437 Ocean Breeze, 36"





bronze detail











#### **Chuck Wagon Dinner Bells**

Available in Steel or Aluminum, and in 3 sizes (Small 8", Medium 12", Large 16").



Engravings are available on all chimes and make great gifts. We can engrave names, dates, clip-art of your choosing as well as many other items. Allow 1-2 weeks.





#### Hooks

Horizontal Deck Rail Hook w/Knob, 29" Vertical Deck Rail Hook, 29" Large Tree Limb Hook, 36" Medium Tree Limb Hook, 24" Small Tree Limb Hook, 12" Wall Hook w/Back Plate, 13" from wall





### **Display Stand**

This attractive display stand is constructed of solid oak with aluminum posts. Two levels to display varied sizes of chimes. Stand displays 20-30 chimes, depending on their size.

*Display Stand,* 39" x 39" x 82" #111

### **Enchanting Flower Series** Mountain Reflections Garden