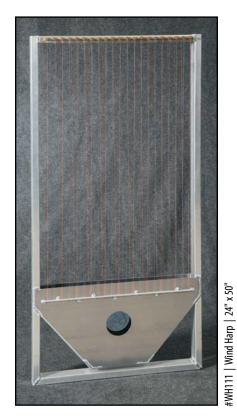

ze.

*Display Stand,* 39" x 39" x 82" #111

### **Enchanting Flower Series** Mountain Reflections Garden Gate Chorus #200 | Morning Song | 25" #701 | Morning Glory | 36" #702 | Bleeding Heart | 41" #301 | Spirit of Maroon Bells | 75" #703 | Evening Primrose | 43" #704 | Canterbury Bells | 49" **Biblical Bells** #855 | Harmonica | 53" #851 | Melody of the Heart | 37" #854 | Victory Bells of Jericho | 44" #853 | King David's Harp | 41" #852 | Song of Solomon | 39"

### Rustic Rhythms



#### **Pacific Winds**





# **Ultimate Series** #842 | Court Haus | 62" #844 | Baby Ben | 42" #841 | Big Ben | 82" #843 | Hummer | 50"

# **Musical Zenith** #610 | Alpine Whisper | 43" #614 | Sunsetter | 73" #611 | Dutch Bell | 46" #613 | Country Music | 62"

### Whispers in the Wind



#### **Wind Harp**



#WH112 | Wind Harp | 20" x 44" (not shown)