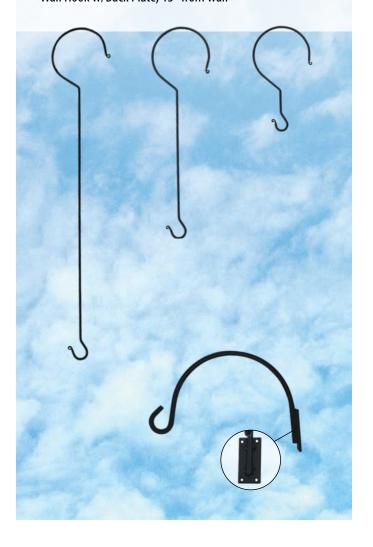

#### Hooks

Horizontal Deck Rail Hook w/Knob, 29" Vertical Deck Rail Hook, 29" Large Tree Limb Hook, 36" Medium Tree Limb Hook, 24" Small Tree Limb Hook, 12" Wall Hook w/Back Plate, 13" from wall