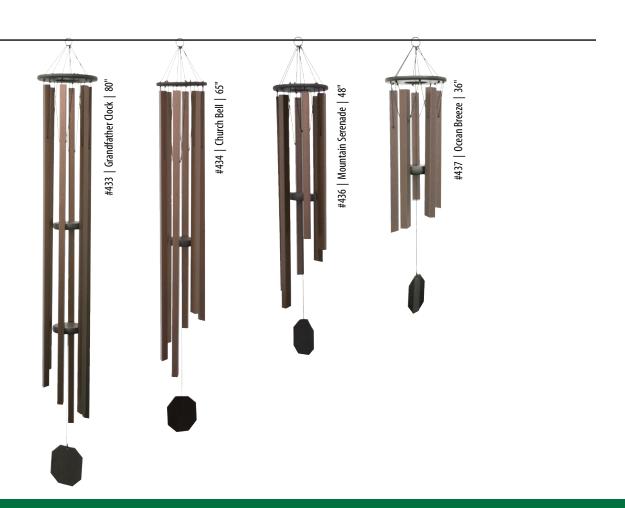

#433 Grandfather Clock, 80"

#434 Church Bell, 65"

**#436** Mountain Serenade, 48"

#437 Ocean Breeze, 36"

bronze detail