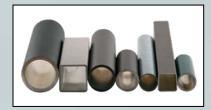

#### **Powder Coated Aluminum Tubes**

Powder coating bakes the color onto the aluminum, making it durable and more resistant to weather. It is also UV-resistant to minimize fading in sunlight. Each series of wind chimes is unique in color.

Chime tones are created by different wall thicknesses of the tubes as well as the length and diameter. Square tube chimes are meant to provide the option of a more unique, contemporary version of the common round tube chimes.