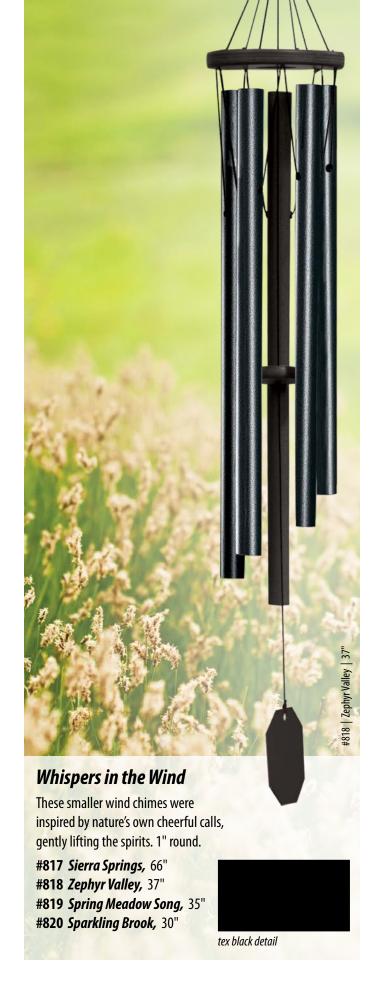

is polyester UV-treated, and our one-of-a-kind suspension system further prolongs the life of the string.









The names and captivating tones of these wind chimes will take you on a peaceful walk through a garden of flowers. Beautiful "mayo purple" color (lavender/purple). 11/8" round.

#701 Morning Glory, 36" #702 Bleeding Heart, 41" #703 Evening Primrose, 43" #704 Canterbury Bells, 49"



mayo purple detail





#512 Songbird, 36"

#513 Tranquil Rain, 41"

#514 Forest Edge, 44"



malachite detail



From the soothing sounds of an ocean breeze and a mountain serenade to the rich tones of a grandfather clock, you will love these chimes. 1" square.

#433 Grandfather Clock, 80"

#434 Church Bell, 65"

**#436** Mountain Serenade, 48"

#437 Ocean Breeze, 36"





bronze detail











#### **Chuck Wagon Dinner Bells**

Available in Steel or Aluminum, and in 3 sizes (Small 8", Medium 12", Large 16").



Engravings are available on all chimes and make great gifts. We can engrave names, dates, clip-art of your choosing as well as many other items. Allow 1-2 weeks.





#### Hooks

Horizontal Deck Rail Hook w/Knob, 29" Vertical Deck Rail Hook, 29" Large Tree Limb Hook, 36" Medium Tree Limb Hook, 24" Small Tree Limb Hook, 12" Wall Hook w/Back Plate, 13" from wall





### **Display Stand**

This attractive display stand is constructed of solid oak with aluminum posts. Two levels to display varied sizes of chimes. Stand displays 20-30 chimes, depending on their size.

*Display Stand,* 39" x 39" x 82" #111

### **Enchanting Flower Series** Mountain Reflections Garden Gate Ch