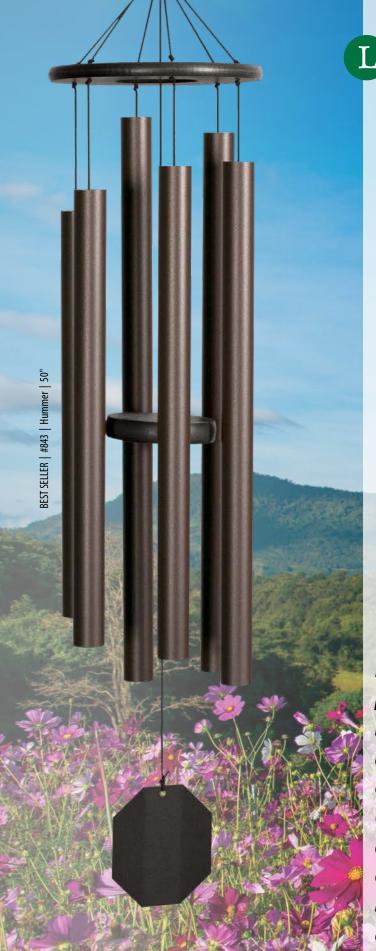

# **Ultimate Series** #842 | Court Haus | 62" #844 | Baby Ben | 42" #841 | Big Ben | 82" #843 | Hummer | 50"