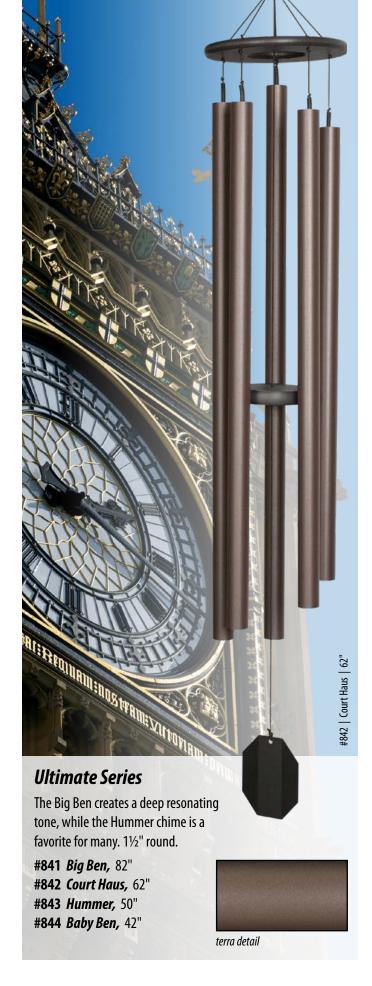

# **Ultimate Series** #842 | Court Haus | 62" #844 | Baby Ben | 42" #841 | Big Ben | 82" #843 | Hummer | 50"