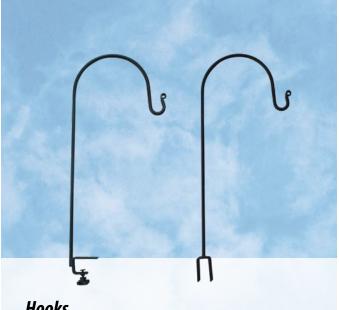

#### Hooks

Horizontal Deck Rail Hook w/Knob, 29" Vertical Deck Rail Hook, 29" Large Tree Limb Hook, 36" Medium Tree Limb Hook, 24" Small Tree Limb Hook, 12" Wall Hook w/Back Plate, 13" from wall