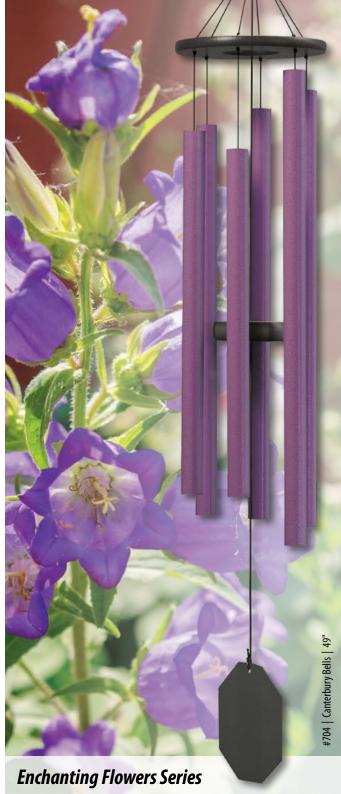

The names and captivating tones of these wind chimes will take you on a peaceful walk through a garden of flowers. Beautiful "mayo purple" color (lavender/purple). 11/8" round.

#701 Morning Glory, 36" #702 Bleeding Heart, 41" #703 Evening Primrose, 43" #704 Canterbury Bells, 49"

### **Enchanting Flower Series** Mountain Reflections Garden Gate Chorus #200 | Morning Song | 25" #701 | Morning Glory | 36" #702 | Bleeding Heart | 41" #301 | Spirit of Maroon Bells | 75" #703 | Evening Primrose | 43" #704 | Canterbury Bells | 49" **Biblical Bells** #855 | Harmonica | 53" #851 | Melody of the Heart | 37" #854 | Victory Bells of Jericho | 44" #853 | King David's Harp | 41" #852 | Song of Solomon | 39"