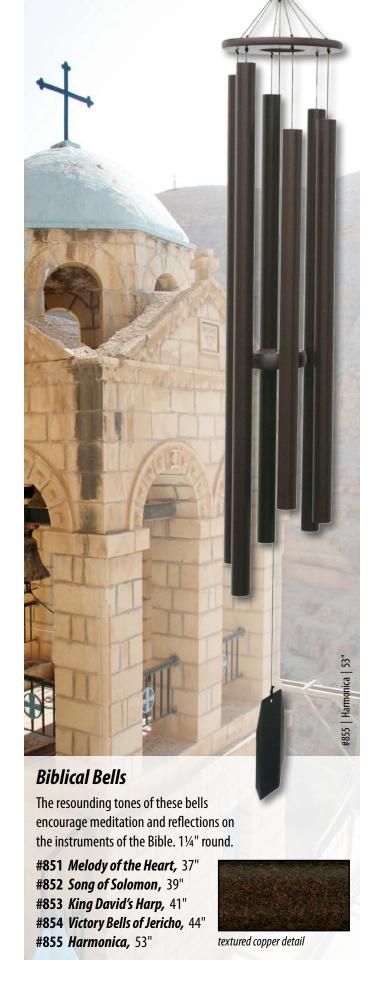

### **Enchanting Flower Series** Mountain Reflections Garden Gate Chorus #200 | Morning Song | 25" #701 | Morning Glory | 36" #702 | Bleeding Heart | 41" #301 | Spirit of Maroon Bells | 75" #703 | Evening Primrose | 43" #704 | Canterbury Bells | 49" **Biblical Bells** #855 | Harmonica | 53" #851 | Melody of the Heart | 37" #854 | Victory Bells of Jericho | 44" #853 | King David's Harp | 41" #852 | Song of Solomon | 39"