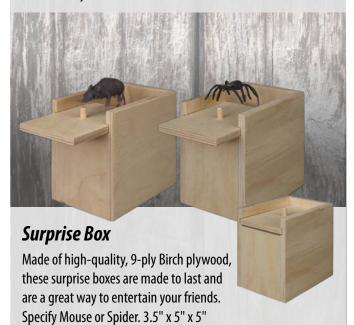

We provide an amazing variety of chimes that will fit any setting and are sure you will find the perfect one for your home or porch.

| Powder Coated Aluminum Tubes | 3     |
|------------------------------|-------|
| 0-Rings                      | 3     |
| Wind Chime Tops & Strikers   | 3     |
| Wind Harp                    |       |
| Mountain Reflections         | 5     |
| Garden Gate Chorus           | 5     |
| Enchanting Flower Series     | 6     |
| Biblical Bells               | 6     |
| Rustic Rhythms               | 7     |
| Pacific Winds                |       |
| Twilight Series              | 8     |
| Ozark Echoes                 | 8     |
| Ultimate Series              | 9     |
| Musical Zenith               | 9     |
| Whispers in the Wind         | 10    |
| Chuck Wagon Dinner Bells     | 10    |
| Chime Engravings             | 10    |
| Surprise Boxes               | 10    |
| Hooks                        | 11    |
| Display Stands               | 11    |
| Size Comparision Index       | 12-15 |
|                              |       |