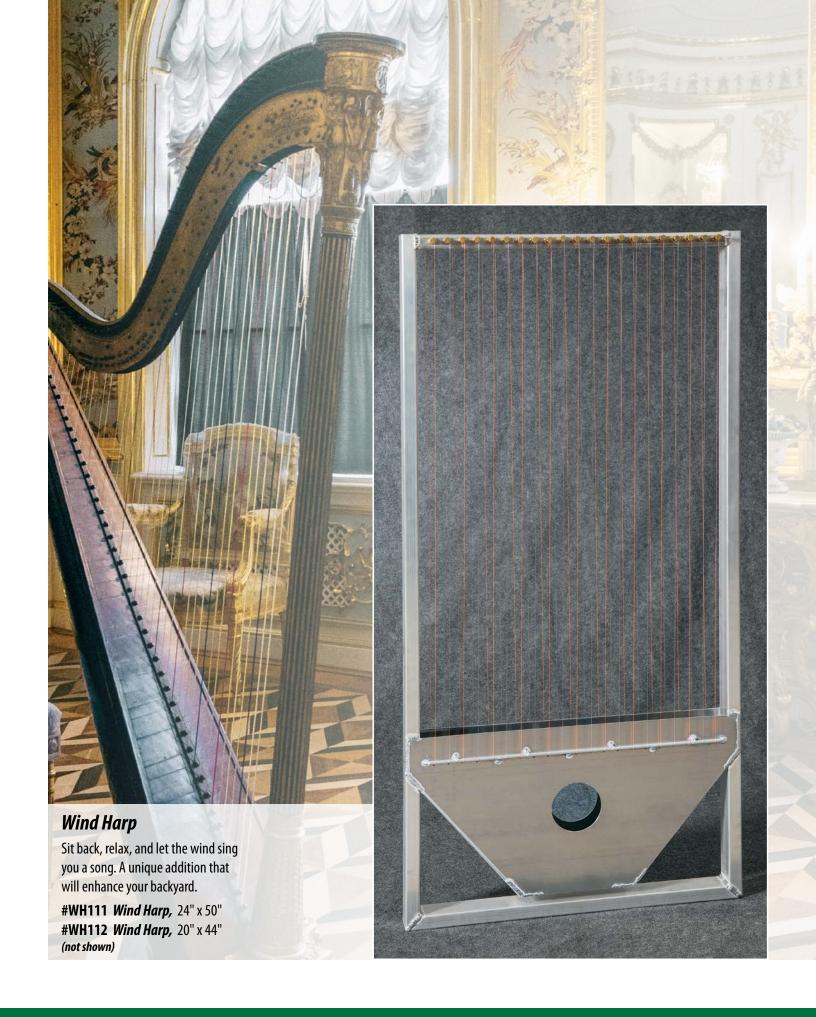

hime tones are created by different wall thicknesses of the tubes as well as the length and diameter. Square tube chimes are meant to provide the option of a more unique, contemporary version of the common round tube chimes.



#### **O-Rings**

UV-treated rubber o-rings are provided for all wind chimes with round tubes. If placed at the very bottom of each tube these act as "bumpers" and will reduce clanging of the tubes.



#### Wind Chime Tops & Strikers

Poly lumber is used for wind chime tops and strikers. This is an unbreakable environmentally friendly material made from recycled milk jugs. Poly lumber will not rot, crack, or chip, and is very weather-resistant. The string used is polyester UV-treated, and our one-of-a-kind suspension system further prolongs the life of the string.









The names and captivating tones of these wind chimes will take you on a peaceful walk through a garden of flowers. Beautiful "mayo purple" color (lavender/purple). 11/8" round.

#701 Morning Glory, 36" #702 Bleeding Heart, 41" #703 Evening Primrose, 43" #704 Canterbury Bells, 49"



mayo purple detail





#512 Songbird, 36"

#513 Tranquil Rain, 41"

#514 Forest Edge, 44"



malachite detail



From the soothing sounds of an ocean breeze and a mountain serenade to the rich tones of a grandfather clock, you will love these chimes. 1" square.

#433 Grandfather Clock, 80"

#434 Church Bell, 65"

**#436** Mountain Serenade, 48"

#437 Ocean Breeze, 36"





bronze detail











#### **Chuck Wagon Dinner Bells**

Available in Steel or Aluminum, and in 3 sizes (Small 8", Medium 12", L