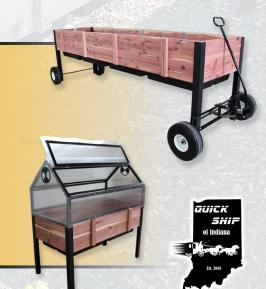

# RAISED BED GREENHOUSE ADD-ON & WHEEL KIT

Some things just make it easier to have a green thumb.

These are those kind of items.

4' Greenhouse Cover 8' Greenhouse Cover Wheel Kit Wheel Kit w/ Steering Item #HA104 Item #HA108 Item #HA110 Item #HA111