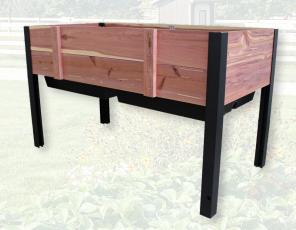

#### 2' X 4' RAISED BED

Wood Flooring Self-Watering Flooring Item #HA004 Item #HA005