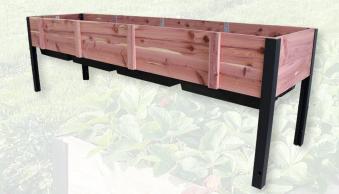

## 2' X 8' RAISED BED

Wood Flooring
Self-Watering Flooring

Item #HA008 Item #HA009