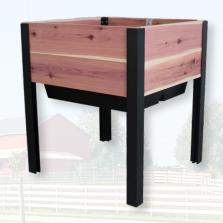

#### 2' X 2' RAISED BED

Wood Flooring
Self-Watering Flooring

Item #HA002 Item #HA003