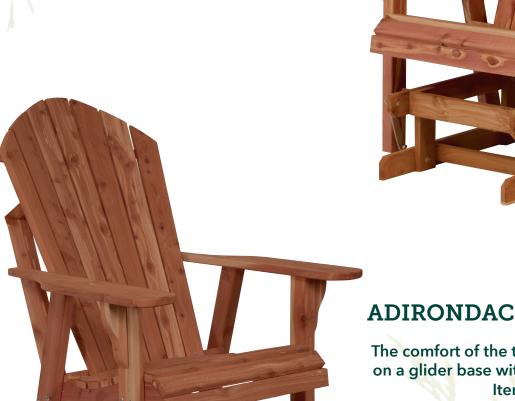

# ADIRONDACK CHAIRS

Take pleasure in your favorite book while sitting in the deep comfort of the traditional Adirondack on a glider base.

Item #CW280

22" seat width

301/2" overall width

### ADIRONDACK SWIVEL GLIDER

The comfort of the traditional Adirondack chair on a glider base with the ability to rotate 360°. Item #CW275

22" seat width

27" overall width