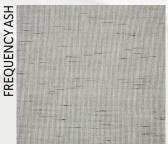

eat Size: 24 x 211/2
- Standard hardware: zinc-plated glider arms.
  Optional stainless steel glider arms also available.

#### BRSG | Brooklyn Collection Swivel Glider

- · Pictured in White with Canvas Jockey Red cushions.
- Size: 34 D x 40 H x 29 W
- Seat Size: 24 x 211/2
- Standard hardware: zinc-plated glider arms and black powder-coated swivel.
- · Optional stainless steel glider arms also available.
- Optional E&B heavy duty stainless steel swivel also available.



## Standard quick ship turn time of 10 business days.



# **BROOKLYN COLLECTION**

## Standard quick ship turn time of 10 business days.

#### BRET | Brooklyn Collection End Table

- · Pictured with Gray top and Black base.
- Size: 20 D x 23 H x 20 W

# **QUICK SHIP POLY COLORS**







## **QUICK SHIP FABRIC COLORS**