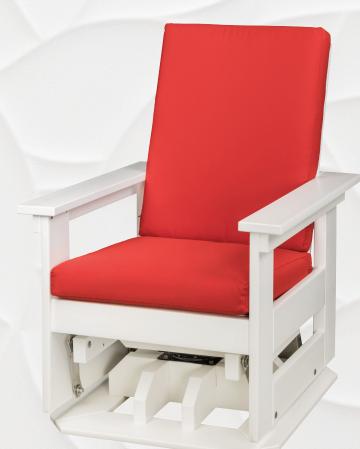

#### BRSG | Brooklyn Collection Swivel Glider

- · Pictured in White with Canvas Jockey Red cushions.
- Size: 34 D x 40 H x 29 W
- Seat Size: 24 x 211/2
- Standard hardware: zinc-plated glider arms and black powder-coated swivel.
- · Optional stainless steel glider arms also available.
- Optional E&B heavy duty stainless steel swivel also available.