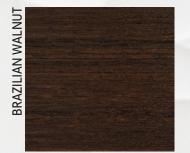

ons.
- Size: 34 D x 40 H x 29 W
- Seat Size: 24 x 211/2
- Standard hardware: zinc-plated glider arms.
  Optional stainless steel glider arms also available.

#### BRSG | Brooklyn Collection Swivel Glider

- · Pictured in White with Canvas Jockey Red cushions.
- Size: 34 D x 40 H x 29 W
- Seat Size: 24 x 211/2
- Standard hardware: zinc-plated glider arms and black powder-coated swivel.
- · Optional stainless steel glider arms also available.
- Optional E&B heavy duty stainless steel swivel also available.



## Standard quick ship turn time of 10 business days.



# **BROOKLYN COLLECTION**

## Standard quick ship turn time of 10 business days.

#### BRET | Brooklyn Collection End Table

- · Pictured with Gray top and Black base.
- Size: 20 D x 23 H x 20 W

# **QUICK SHIP POLY COLORS**







## **QUICK SHIP FABRIC COLORS**