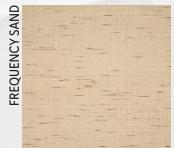

t Size: 24 x 211/2
- Standard hardware: zinc-plated glider arms.
  Optional stainless steel glider arms also available.

#### BRSG | Brooklyn Collection Swivel Glider

- · Pictured in White with Canvas Jockey Red cushions.
- Size: 34 D x 40 H x 29 W
- Seat Size: 24 x 211/2
- Standard hardware: zinc-plated glider arms and black powder-coated swivel.
- · Optional stainless steel glider arms also available.
- Optional E&B heavy duty stainless steel swivel also available.



## Standard quick ship turn time of 10 business days.



# **BROOKLYN COLLECTION**

## Standard quick ship turn time of 10 business days.

#### BRET | Brooklyn Collection End Table

- · Pictured with Gray top and Black base.
- Size: 20 D x 23 H x 20 W

# **QUICK SHIP POLY COLORS**







## **QUICK SHIP FABRIC COLORS**